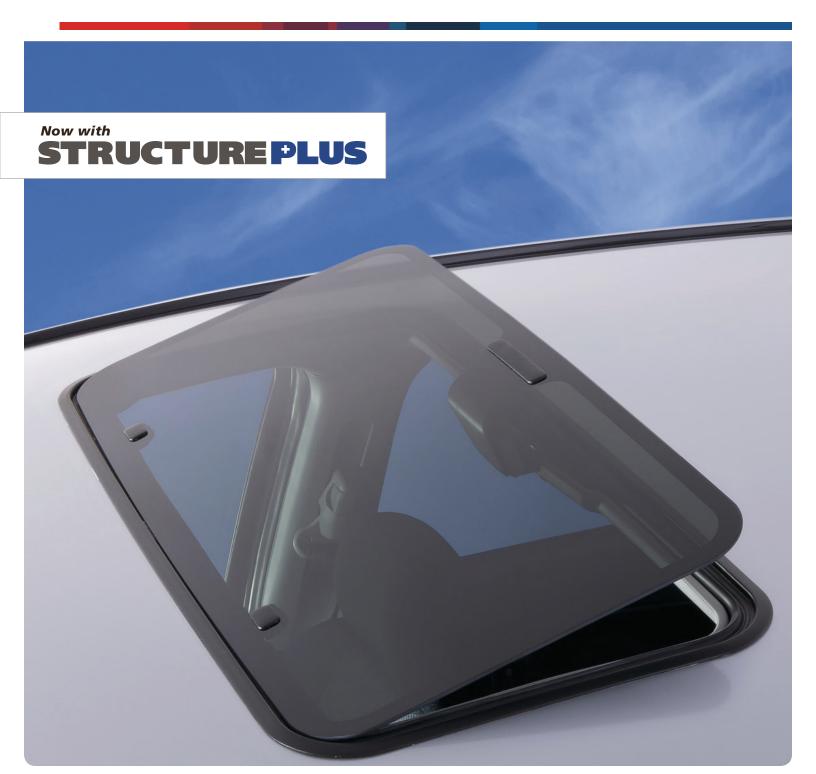

## **Pop-Up Sunroofs**

Discover the unique comfort of a pleasant, bright space and wonderfully fresh air at an attractive price: with the Hollandia 100 from Webasto. This Pop-Up sunroof fits in almost any car and has an attractive and stylish design. You can also experience the genuine open-air feeling when you remove the fully detachable glass panel. The Hollandia 100 is now equipped with Structure Plus. Structure Plus is designed to ensure proper function and strength in all approved Webasto sunroof installations. The additional structure and specific design make Webasto sunroofs with Structure Plus the strongest aftermarket sunroofs in Webasto's portfolio.

## Product Features:

- Highly protective automotive glass panel keeps out UV rays and heat
- Easy to use hinged latch handle with three different tilt settings

\*Structural integrity is significantly increased with the addition of Structure Plus.