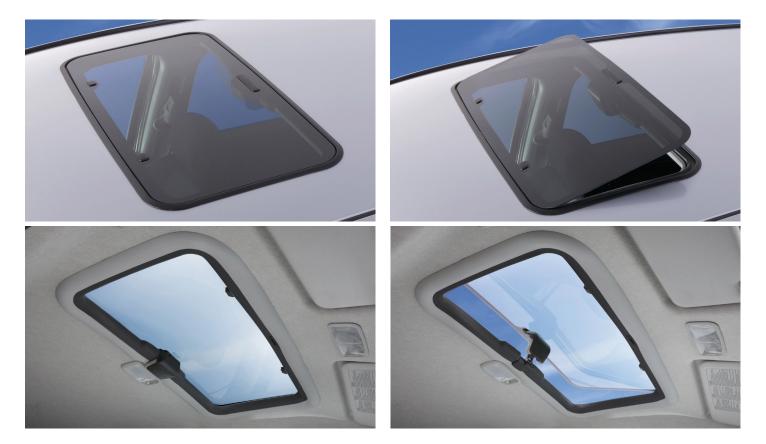

## **Pop-Up Sunroofs**

Discover the unique comfort of a pleasant, bright space and wonderfully fresh air at an attractive price: with the Hollandia 100 from Webasto. This Pop-Up sunroof fits in almost any car and has an attractive and stylish design. You can also experience the genuine open-air feeling when you remove the fully detachable glass panel. The Hollandia 100 is now equipped with Structure Plus. Structure Plus is designed to ensure proper function and strength in all approved Webasto sunroof installations. The additional structure and specific design make Webasto sunroofs with Structure Plus the strongest aftermarket sunroofs in Webasto's portfolio.

## Product Features:

- Highly protective automotive glass panel keeps out UV rays and heat
- Easy to use hinged latch handle with three different tilt settings

\*Structural integrity is significantly increased with the addition of Structure Plus.